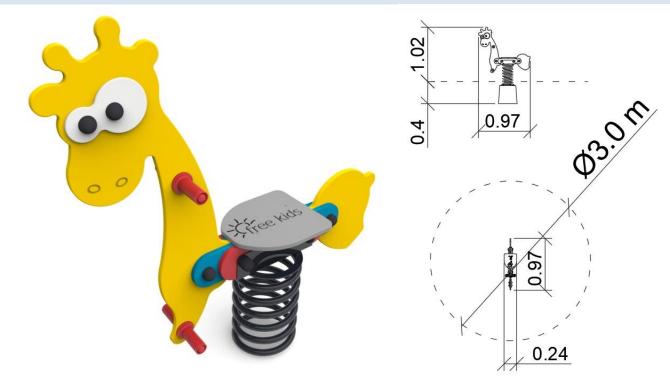

## **TECHNICAL DATA**

Maximum height fall 0,4 m Dimensions (W x L x H) 0,24 x 0,97 x 1,02 m

Safety area dimensions Ø 3,0 m Safety area 7,1 m<sup>2</sup>

Recommended safety surface According to norm 1176-1:2017