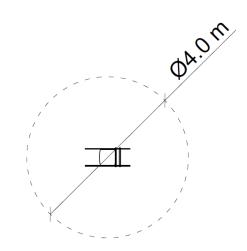

## **TECHNICAL DATA**

Maximum height fall Dimensions (W x L x H) Safety area dimensions Safety area Recommended safety surface 0,4 m 0,80 x 0,48 x 0,90 m Ø 4,0 m 12,6 m<sup>2</sup> According to norm 1176-1:2017