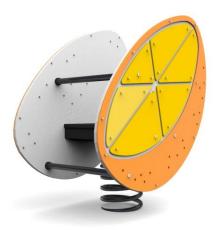

**BUK-PM** 

## **Available options:**

| PLATES                 | HDPE or HPL sheets and sandwich HDPE sheets with milled drawings                                                    |
|------------------------|---------------------------------------------------------------------------------------------------------------------|
| STEEL                  | galvanized and powder-coated steel elements                                                                         |
| FOUNDATIONS            | The device permanently sited in the ground with C16 / 20 class concrete                                             |
| ADDITIONAL<br>ELEMENTS | Srtuctural posts protected with plastic covers; bolts and screws protected with plastic end covers; round head nuts |