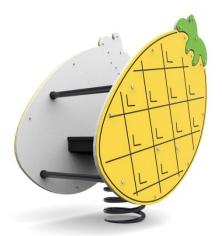

## **TECHNICAL DATA**

Maximum height fall 0,4 m

Dimensions (W x L x H)  $0.80 \times 0.48 \times 0.90 \text{ m}$ Safety area dimensions  $\emptyset 4.0 \text{ m}$ 

Safety area dimensions  $\emptyset$  4,0 m Safety area 12,6 m<sup>2</sup>