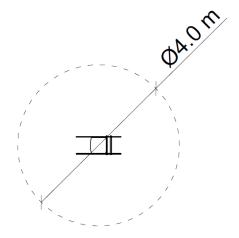

## **TECHNICAL DATA**

Maximum height fall 0,4 m

Dimensions (W x L x H)  $0.80 \times 0.48 \times 0.90 \text{ m}$ Safety area dimensions  $\emptyset 4.0 \text{ m}$ 

Safety area dimensions  $\emptyset$  4,0 m Safety area 12,6 m<sup>2</sup>