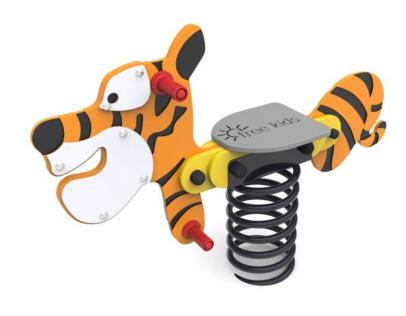

## **TECHNICAL DATA**

Maximum height fall 0,4 m

Dimensions (W x L x H) 0,24 x 1,03 x 0,73 m

Safety area dimensions  $\emptyset$  3,0 m Safety area  $7,1 \text{ m}^2$ 

Recommended safety surface According to norm 1176-1:2017

## **Available options:**

| PLATES                 | HDPE or HPL sheets and sandwich HDPE sheets with milled drawings                                                    |
|------------------------|---------------------------------------------------------------------------------------------------------------------|
| STEEL                  | galvanized and powder-coated steel elements                                                                         |
| FOUNDATIONS            | The device permanently sited in the ground with C16 / 20 class concrete                                             |
| ADDITIONAL<br>ELEMENTS | Srtuctural posts protected with plastic covers; bolts and screws protected with plastic end covers; round head nuts |