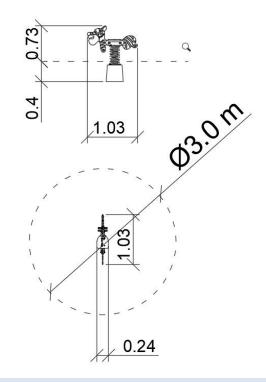

## **TECHNICAL DATA**

Maximum height fall 0,4 m

Dimensions (W x L x H) 0,24 x 1,03 x 0,73 m

Safety area dimensions  $\emptyset$  3,0 m Safety area  $7,1 \text{ m}^2$ 

Recommended safety surface According to norm 1176-1:2017