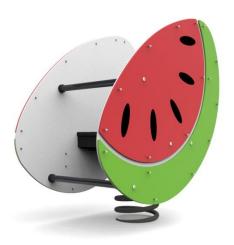

**BUK-AB** 

## **Available options:**

| PLATES                 | HDPE or HPL sheets and sandwich HDPE sheets with milled drawings                                                    |
|------------------------|---------------------------------------------------------------------------------------------------------------------|
| STEEL                  | galvanized and powder-coated steel elements                                                                         |
| FOUNDATIONS            | The device permanently sited in the ground with C16 / 20 class concrete                                             |
| ADDITIONAL<br>ELEMENTS | Srtuctural posts protected with plastic covers; bolts and screws protected with plastic end covers; round head nuts |