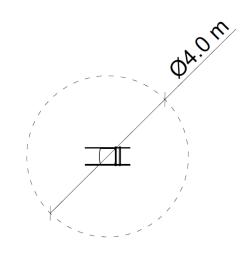

## **TECHNICAL DATA**

Maximum height fall Dimensions (W x L x H) Safety area dimensions Safety area Recommended safety surface 0,4 m 0,80 x 0,48 x 0,90 m Ø 4,0 m 12,6 m<sup>2</sup> According to norm 1176-1:2017