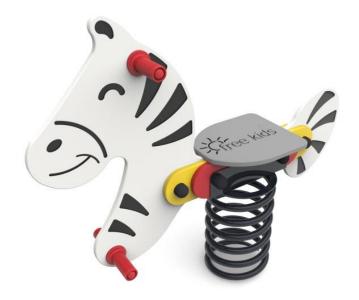

## **Available options:**

| PLATES              | HDPE or HPL sheets and sandwich HDPE sheets with milled drawings                                                    |
|---------------------|---------------------------------------------------------------------------------------------------------------------|
| STEEL               | galvanized and powder-coated steel elements                                                                         |
| FOUNDATIONS         | The device permanently sited in the ground with C16 / 20 class concrete                                             |
| ADDITIONAL ELEMENTS | Srtuctural posts protected with plastic covers; bolts and screws protected with plastic end covers; round head nuts |