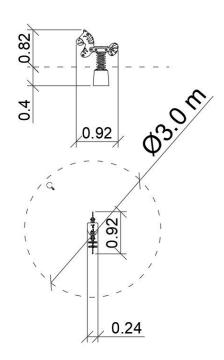

## **TECHNICAL DATA**

Maximum height fall 0,4 m

Dimensions (W x L x H) 0,24 x 0,92 x 0,82 m

Safety area dimensions Ø 3,0 m Safety area 7,1 m<sup>2</sup>

Recommended safety surface According to norm 1176-1:2017